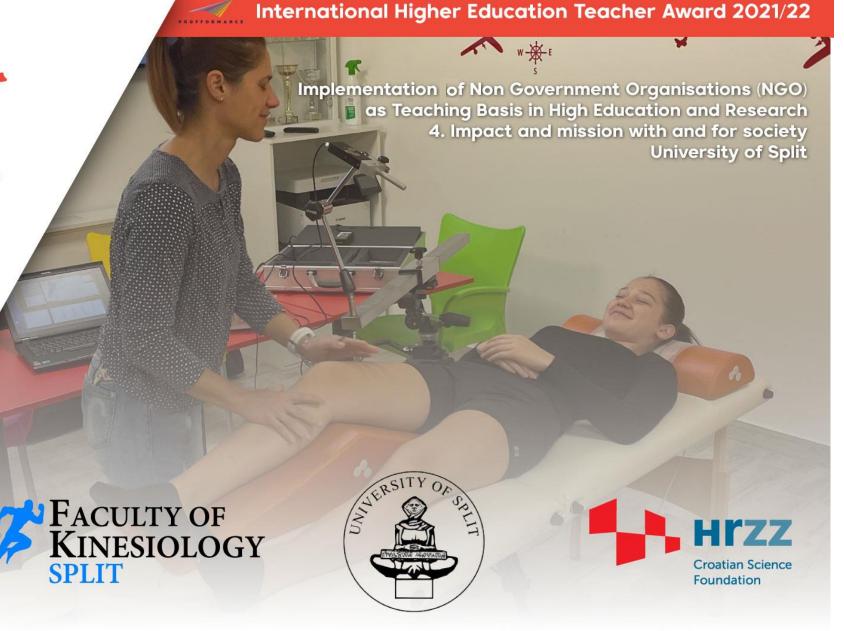

#### International Higher Education Teacher Award 2021/22

Asooc. Prof. dr. Dražen Čular, PhD

**PROFFORMANCE Project:** "Implementation of Non-Government Organizations as Teaching Bases in High Education and Research" is an example of good practice in connecting knowledge and resources to improve: results, education and research in kinesiology & sport.